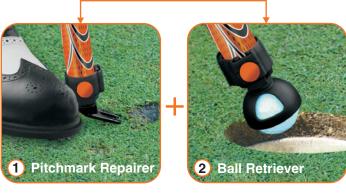

The unique system allows either an interchangeable **ball retriever** or **pitchmark repairer** to be easily and quickly fitted to a clip-on base fixed to the putter.

The two tools are carried on a convenient accessory clip, which incorporates a **stiff club brush**, **scoring pencil** and **pencil sharpener**. The clip-on base also holds a **ball marker** and the ball retriever incorporates a **ball line marker guide**.

# **Repairing Pitchmarks**

- 1. Insert the repair tool at the edge of the pitchmark, nudging it into the green with your foot
- 2. Lift up the centre of the indentation by pulling the putter towards you

### **Ball Marking**

- 1. Insert ball into Ball Retriever and using a permanent marker pen draw a line on the ball using the slot as a guide.
- 2. The straight line helps with putting accuracy and ball identification.