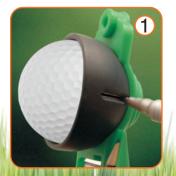

### **Ball Marking**

- 1. Insert ball into Ball Retriever and using a permanent marker pen draw a line on the ball using the slot as a guide.
- 2. The straight line helps with putting accuracy and ball identification.