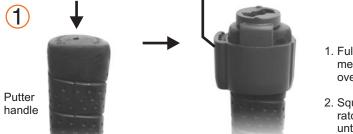

## **Fitting Instructions**

#### **Accessory Tools:**

- 1. Insert the accessory tool into the base
- 2. Holding the base and putter with one hand, using the other hand, twist the accessory tool clockwise until it locks
- 3. After use, twist tool anti-clockwise to release and place back on carrier for future use