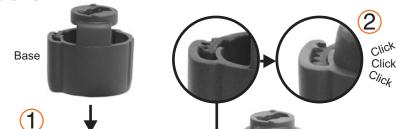

## **Fitting Instructions**

#### Clip-on Base:

- Fully open ratchet locking mechanism and slip the base over the end of the putter handle
- Squeeze both sides of the ratchet locking mechanism until the base is tightly secured onto the putter handle