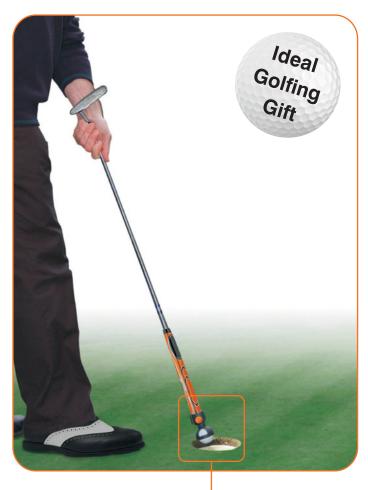

# The revolutionary way to repair pitchmarks and pick up your ball using your putter

GREEN PRO is a revolutionary, patented golf accessory, designed to allow golfers to repair pitchmarks and retrieve their ball without bending down-saving their backs and the greens!

**GREEN** PRO is an invaluable aid to the many millions of golfers around the world who will now not have to repeatedly bend down to retrieve their ball or repair pitchmarks.

GREEN PRO gives 7 uses in one handy accessory: