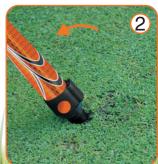

# **Repairing Pitchmarks**

- 1. Insert the repair tool at the edge of the pitchmark, nudging it into the green with your foot
- 2. Lift up the centre of the indentation by pulling the putter towards you