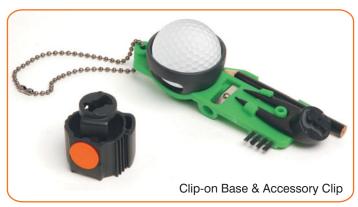

The unique system allows either an interchangeable **ball retriever** or **pitchmark repairer** to be easily and quickly fitted to a clip-on base fixed to the putter.

The two tools are carried on a convenient accessory clip, which incorporates a **stiff club brush**, **scoring pencil** and **pencil sharpener**. The clip-on base also holds a **ball marker** and the ball retriever incorporates a **ball line marker guide**.

#### Clip-on Base:

- Fully open ratchet locking mechanism and slip the base over the end of the putter handle
- Squeeze both sides of the ratchet locking mechanism until the base is tightly secured onto the putter handle

#### **Accessory Tools:**

- 1. Insert the accessory tool into the base
- 2. Holding the base and putter with one hand, using the other hand, twist the accessory tool clockwise until it locks
- 3. After use, twist tool anti-clockwise to release and place back on carrier for future use