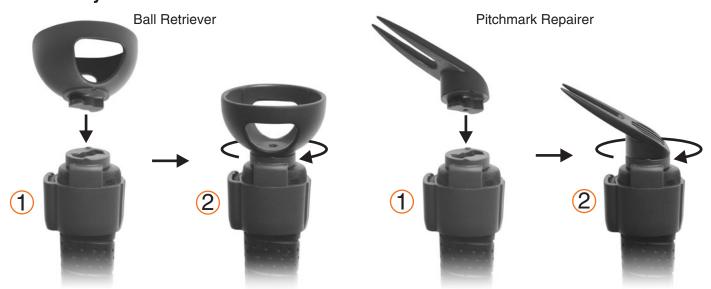

The unique system allows either an interchangeable **ball retriever** or **pitchmark repairer** to be easily and quickly fitted to a clip-on base fixed to the putter.

The two tools are carried on a convenient accessory clip, which incorporates a **stiff club brush**, **scoring pencil** and **pencil sharpener**. The clip-on base also holds a **ball marker** and the ball retriever incorporates a **ball line marker guide**.

#### **Accessory Tools:**

- 1. Insert the accessory tool into the base
- 2. Holding the base and putter with one hand, using the other hand, twist the accessory tool clockwise until it locks
- 3. After use, twist tool anti-clockwise to release and place back on carrier for future use

### **Ball Marking**

- 1. Insert ball into Ball Retriever and using a permanent marker pen draw a line on the ball using the slot as a guide.
- 2. The straight line helps with putting accuracy and ball identification.