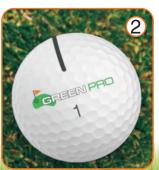

### **Ball Marking**

- 1. Insert ball into Ball Retriever and using a permanent marker pen draw a line on the ball using the slot as a guide.
- 2. The straight line helps with putting accuracy and ball identification.