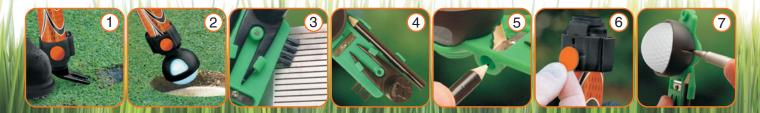

**GREEN** PRO is an invaluable aid to the many millions of golfers around the world who will now not have to repeatedly bend down to retrieve their ball or repair pitchmarks.

GREEN PRO gives 7 uses in one handy accessory:

- 1) Pitchmark Repairer
- 2 Ball Retriever
- 3 Club Brush
- (4) Scoring Pencil
- 5 Pencil Sharpener
- 6 Ball Marker & Holder
- (7) Ball Line Marker Guide

www.greenprogolf.com