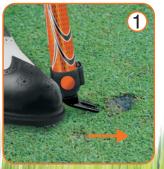

# **Repairing Pitchmarks**

- 1. Insert the repair tool at the edge of the pitchmark, nudging it into the green with your foot
- 2. Lift up the centre of the indentation by pulling the putter towards you